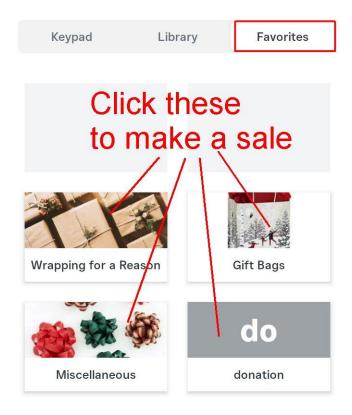

If the screen looks like this: click on Favorites

|                          | ам • м <b>4</b> G •          |               | <b>₽</b> ⊾▼ © |
|--------------------------|------------------------------|---------------|---------------|
| Keypad Library Favorites |                              |               |               |
| Q                        | Search all items             |               | +             |
| æ                        | Items                        |               | >             |
| X                        | Gift cards                   |               |               |
| Ø                        | Rewards                      |               |               |
| æ                        | Discounts                    |               |               |
| ₿                        | Service charges              |               |               |
| Ē                        | Services                     |               |               |
| Do                       | Donations<br>O subcategories |               | 4 items ゝ     |
| Но                       | Holiday 3<br>O subcategories |               | 3 items 💙     |
| Review sale              |                              |               |               |
| Chec                     |                              | Notifications | More          |
|                          | •                            |               |               |

Click on the images to select the type of item being purchased

Then make a selection from the items...

| ×                                | Wrapping for a Reason \$3 | .00    | Add        |  |
|----------------------------------|---------------------------|--------|------------|--|
| WRAPPING FOR A REASON CHOOSE ONE |                           |        |            |  |
| SMALL                            | . (1 x 2 x 3)             | \$3.00 |            |  |
| MEDIU                            | M (11 x 8 x 2)            | \$5.00 | $\bigcirc$ |  |
| LARGE                            | (14 x 9 x 2)              | \$7.00 | $\bigcirc$ |  |
| EXTRA                            | LARGE (17 x 11 x 2.5)     | \$9.00 | $\bigcirc$ |  |
| OVER-SIZED ITEMS \$              |                           |        | $\bigcirc$ |  |
| QUANTIT                          | ſY                        |        |            |  |
| _                                | 1                         |        | +          |  |