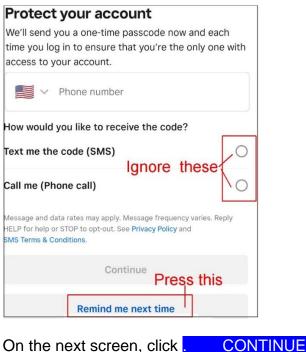

#### If you need to LOGIN

- User name is <u>mceapoffice@gmail.com</u>
- Password is MCEAP308# IMPORTANT It will say: Protect Your account...and look like it is asking for a phone number.

## Ignore the buttons, and click Remind me Next Time.