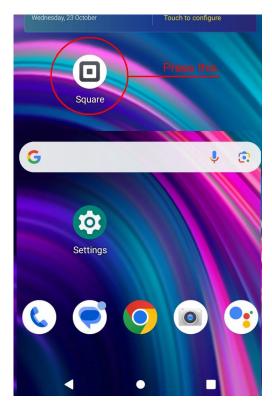

## The unlock code is on the back of the cell phone 3088

If the screen looks like this, press the Square icon:

#### If it asks you to log in, go to page 7

Don't worry if you don't have an internet connection, Square will still work, but make sure you get a connection at the end of the days, to upload any data.

Please run all **cash** transactions through Square.